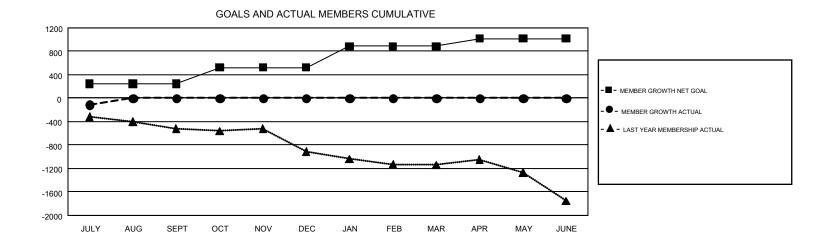

## GOALS AND ACTUAL NEW CLUBS CUMULATIVE

| DROPPED CLUBS: 5  DROPPED MEMBERS |     | 134 CLUBS OF 1,469 ADDED 1 OR<br>MORE NEW MEMBERS | GENDER DISTI<br>MALE<br>FEMALE  | RIBUTION<br>28,851 (71.96%)<br>11,241 (28.04%) |       |
|-----------------------------------|-----|---------------------------------------------------|---------------------------------|------------------------------------------------|-------|
| DECEASED                          | 51  | CLICK HERE FOR CUMULATIVE                         | TOTAL FAMILY UNIT MEMBERS       |                                                | 7,477 |
| CLUB CANCELLED 5                  |     | MEMBERSHIP DATA                                   |                                 |                                                | 0.000 |
| OTHER                             | 253 |                                                   | FAMILY MEMBERS PAYING HALF DUES |                                                | 3,832 |
| TOTAL                             | 309 |                                                   |                                 |                                                |       |