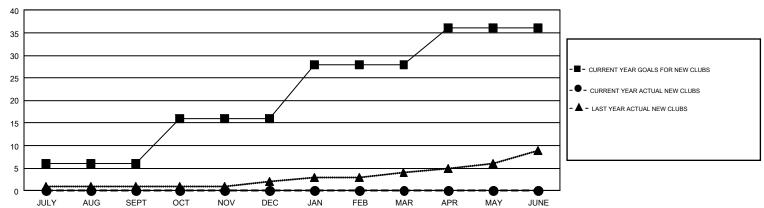

## GOALS AND ACTUAL NEW CLUBS CUMULATIVE

| DROPPED CLUBS: 5  DROPPED MEMBERS |     | 134 CLUBS OF 1,469 ADDED 1 OR<br>MORE NEW MEMBERS | GENDER DISTI<br>MALE<br>FEMALE  | RIBUTION<br>28,851 (71.96%)<br>11,241 (28.04%) |       |
|-----------------------------------|-----|---------------------------------------------------|---------------------------------|------------------------------------------------|-------|
| DECEASED                          | 51  | CLICK HERE FOR CUMULATIVE                         | TOTAL FAMILY UNIT MEMBERS       |                                                | 7,477 |
| CLUB CANCELLED 5                  |     | MEMBERSHIP DATA                                   |                                 |                                                | 0.000 |
| OTHER                             | 253 |                                                   | FAMILY MEMBERS PAYING HALF DUES |                                                | 3,832 |
| TOTAL                             | 309 |                                                   |                                 |                                                |       |